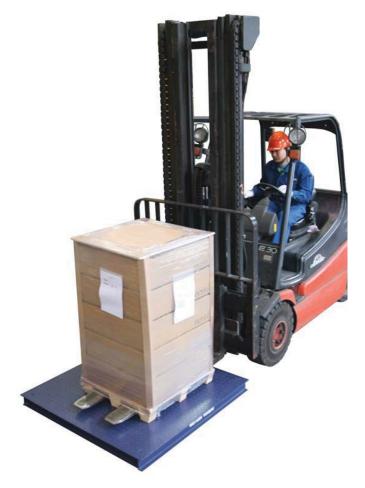

# **PFA220 Floor Scale**

This type floor scale is a fully electronic floor scale, ideal for freight consolidators, forwarders, shipping and receiving departments as well as startup businesses.

Quick connects and immediately with minimal installation and setup.

# **Applications**

- Legal-for-trade
- Pallet weighing
- Shipping and receiving