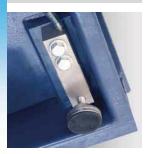

# Load cell foot

- Adjust the platform level
- Special structure to ensure weighing correct