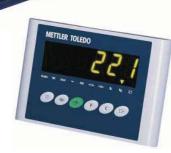

# **Mild Steel Platform**

# Economic & Fast & Easy to use



### Indicator

- Fast and large LED display
- Easy to use keypad



#### Level bubble

- Indicate the platform level
- Ensure weighing correct



#### J-box

- Convenience maintenance
- Stainless steel



METTLER TOLEDO



# Load cell foot

- Adjust the platform level
- Special structure to ensure weighing correct

# **PFA220 Floor Scale**

This type floor scale is a fully electronic floor scale, ideal for freight consolidators, forwarders, shipping and receiving departments as well as startup businesses.

Quick connects and immediately with minimal installation and setup.



## Technical data

# **PFA220 Floor Scale**

# **Applications**

- Legal-for-trade
- Pallet weighing
- Shipping and receiving

#### **Product Features**

- Basic weighing function: Zero, Clear, Tare, Print
- 30mm high, 6-digit LED display
- 6 function keys
- Simple and easy to operate
- Auto power off
- RS-232 standard interface
- Stainless steel J-box
- Painting platform
- Adjustable feet



#### Standard Sizes and