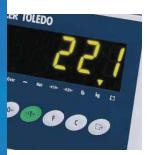

# **Mild Steel Platform**

# Economic & Fast & Easy to use



### Indicator

- Fast and large LED display
- Easy to use keypad



#### Level bubble

- Indicate the platform level
- Ensure weighing correct



#### J-box

- Convenience maintenance
- Stainless steel



METTLER TOLEDO



# Load cell foot

- Adjust the platform level
- Special structure to ensure weighing correct

# **PFA220 Floor Scale**

This type floor scale is a fully electronic floor scale, ideal for freight consolidators, forwarders, shipping and receiving departments as well as startup businesses.

Quick connects and immediately with minimal installation and setup.



## Technical data

# **PFA220 Floor Scale**

# **Applications**

- Legal-for-trade
- Pallet weighing
- Shipping and receiving

#### **Product Features**

- Basic weighing function: Zero, Clear, Tare, Print
- 30mm hi