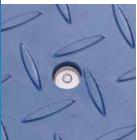

# **Mild Steel Platform**

# Economic & Fast & Easy to use



### Indicator

- Fast and large LED display
- Easy to use keypad



#### Level bubble

- Indicate the platform level
- Ensure weighing correct



#### J-box

- Convenience maintenance
- Stainless steel



METTLER TOLEDO



# Load cell foot

- Adjust the platform level
- Special structure to ensure weighing correct

# **PFA220 Floor Scale**

This type floor scale is a fully electronic floor scale, ideal for freight consolidators, forwarders, shipping and receiving departments as well as startup businesses.

Quick connects and immediately with minimal installation and setup.



## Technical data

# **PFA220 Floor Scale**

# **Applications**

- Legal-for-trade
- Pallet weighing
- Shipping and receiving

#### **Product Features**

- Basic weighing function: Zero, Clear, Tare, Print
- 30mm high, 6-digit LED display
- 6 function keys
- Simple and easy to opera