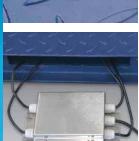

# **Mild Steel Platform**

# Economic & Fast & Easy to use



### Indicator

- Fast and large LED display
- Easy to use keypad



#### Level bubble

- Indicate the platform level
- Ensure weighing correct



#### J-box

- Convenience maintenance
- Stainless steel



METTLER TOLEDO



# Load cell foot

- Adjust the platform level
- Special structure to ensure weighing correct

# **PFA220 Floor Scale**

This type floor scale is a fully electronic floor scale, ideal for freight consolidators, forwarders, shipping and receiving departments as well as startup businesses.

Quick connects and immediately with minimal installation and setup.



## Technical data

# **PFA220 Floor Scale**

# **Applications**

- Legal-for-trade
- Pallet weighing
- Shipping and receiving

#### **Product Features**

- Basic weighing function: Zero, Clear, Tare, Print
- 30mm high, 6-digit LED display
- 6 function keys
- Simple and easy to operate
- Auto power off
- RS-232 standard interface
- Stainless steel J-box
- Pain